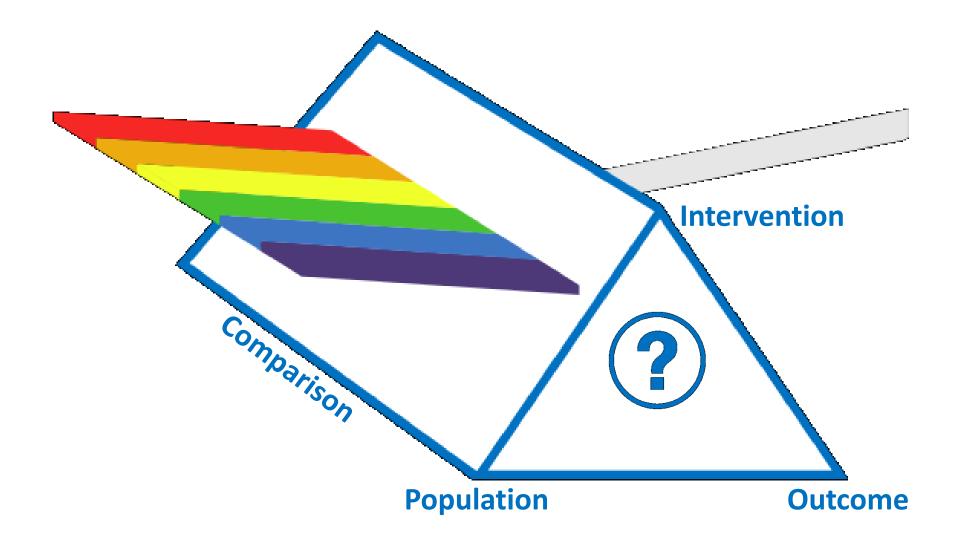

#### ... illusion of "The Best"

... question element: Population (Context)

... question element: Intervention (Intention)

... question element: Outcome (Goal)

... optional question element: Comparison