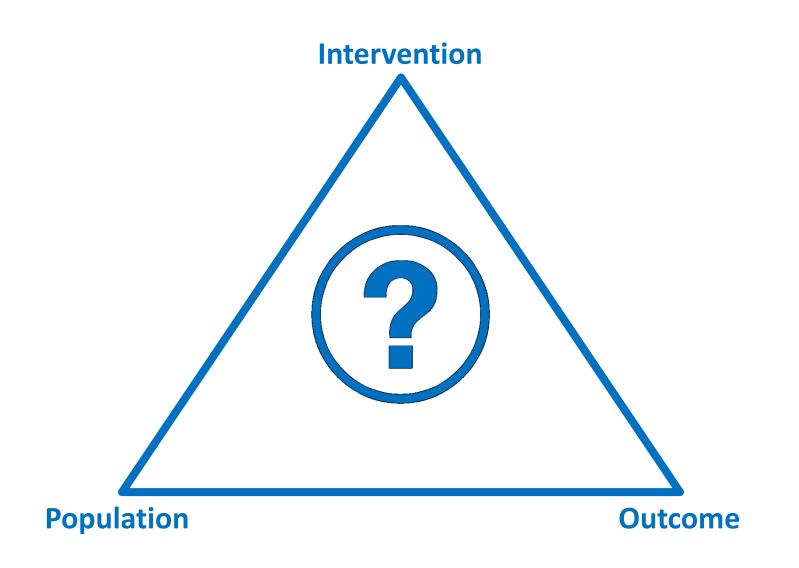

#### ... question element: Population (Context)

... question element: Intervention (Intention)

#### ... illusion of "The Best"

... question element: Population (Context)

... question element: Intervention (Intention)

... question element: Outcome (Goal)